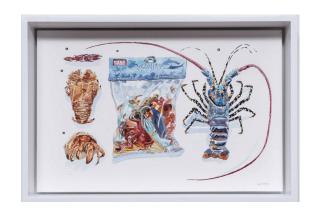

Crayfish Cast Collectible 2022 watercolour on paper on board 30 x 44cm \$1,400 (framed)

Deer Mount 2022 watercolour on paper on board 20 x 30cm \$1,100 (framed)

Moose Mount 2021 watercolour on paper on board 26 x 31 cm \$1,300 (framed)