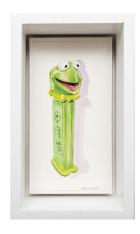

Redtailed Black Cockatoo Mount 2022 oil on canvas 126 x 87 cm \$4,000 (framed)

Kermit Pez 2022 watercolour on paper on board 13 x 23cm \$500 (framed)

Tree Frog Cast 2022 watercolour on paper on board 12 x 12cm \$400