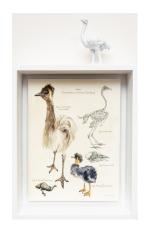

Koala Bear Anatomy 2022 watercolour on paper on board 54 x 65cm \$1,800 (framed)

Emu Science 2022 watercolour on paper on board 24.5 x 30cm \$1,200 (framed)

This is not a Bilby (after Magritte) 2021 oil on linen on panel 49 x 65cm \$1,800 (framed)