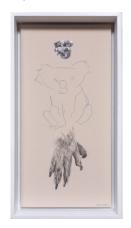

Duck Cutaway 2022 watercolour on paper on board 40 x 60cm \$1,700 (framed)

Bilby Evolution 2022 watercolour on paper on board 28 x 33cm \$1,300 (framed)

Blind Koala Arm 2022 pencil on paper on board 43 x 38cm \$1,600 (framed)