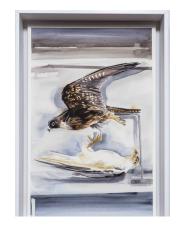

Birds of Prey Mounts 2022 watercolour on paper on board 40 x 60cm \$1,700 (framed)

Blind Julia Creek Dunnart 2021 pencil on paper on board 30 x 41 cm \$1,400 (framed)

Blind Koala 2021 oil pencil on paper on board 29 x 54cm \$1,500 (framed)