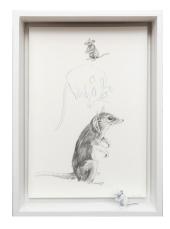

Birds of Prey Mounts 2022 watercolour on paper on board 40 x 60cm \$1,700 (framed)

Blind Julia Creek Dunnart 2021 pencil on paper on board 30 x 41 cm \$1,400 (framed)

Blind Koala 2021 oil pencil on paper on board 29 x 54cm \$1,500 (framed)