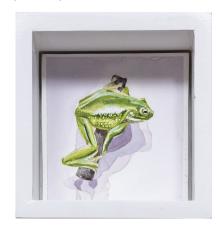

Redtailed Black Cockatoo Mount 2022 oil on canvas 126 x 87 cm \$4,000 (framed)

Kermit Pez 2022 watercolour on paper on board 13 x 23cm \$500 (framed)

Tree Frog Cast 2022 watercolour on paper on board 12 x 12cm \$400