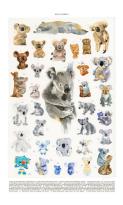

Koala as Object 2020 watercolour on paper 55 x 77cm \$2,700 (framed)

Turtle as Object 2021 watercolour on paper 41 x 58cm \$2,700 (framed)

Shark as Object 2019 watercolour on paper 46 x 61 cm NFS

Frog as Object 2022 watercolour on paper 55 x 77cm \$2,700 (framed)