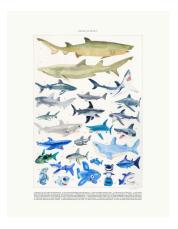

Koala as Object 2020 watercolour on paper 55 x 77cm \$2,700 (framed)

Turtle as Object 2021 watercolour on paper 41 x 58cm \$2,700 (framed)

Shark as Object 2019 watercolour on paper 46 x 61 cm NFS

Frog as Object 2022 watercolour on paper 55 x 77cm \$2,700 (framed)