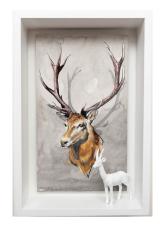

Crayfish Cast Collectible 2022 watercolour on paper on board 30 x 44cm \$1,400 (framed)

Deer Mount 2022 watercolour on paper on board 20 x 30cm \$1,100 (framed)

Moose Mount 2021 watercolour on paper on board 26 x 31 cm \$1,300 (framed)