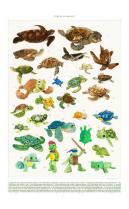

Koala as Object 2020 watercolour on paper 55 x 77cm \$2,700 (framed)

Turtle as Object 2021 watercolour on paper 41 x 58cm \$2,700 (framed)

Shark as Object 2019 watercolour on paper 46 x 61 cm NFS

Frog as Object 2022 watercolour on paper 55 x 77cm \$2,700 (framed)