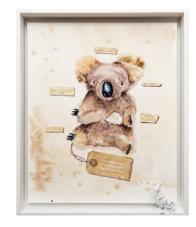

Nightjar Mounts 2022 watercolour on paper on board 27 x 31 cm \$1,100 (framed)

Common Koala Souvenir Anatomy 2022 watercolour on paper on board 24 x 24cm \$1,100 (framed)

Owl Mount 2022 watercolour on paper on board 33 x 45cm \$1,500 (framed)