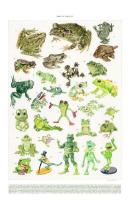

Koala as Object 2020 watercolour on paper 55 x 77cm \$2,700 (framed)

Turtle as Object 2021 watercolour on paper 41 x 58cm \$2,700 (framed)

Shark as Object 2019 watercolour on paper 46 x 61 cm NFS

Frog as Object 2022 watercolour on paper 55 x 77cm \$2,700 (framed)