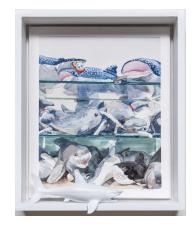

Stuffed Whale 2021 watercolour on paper on board 26 x 31 cm \$1,200 (framed)

Stuffed Koala 2021 watercolour on paper on board 26 x 31 cm \$1,200 (framed)

Stuffed Shark 2021 watercolour on paper on board 26 x 31 cm \$1,200 (framed)