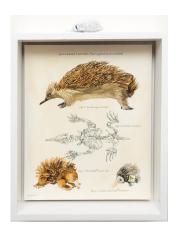

Numbat Redemption 2022 oil on linen on panel 64 x 59cm \$1,800 (framed)

Echidna Science 2022 watercolour on paper on board 24 x 30cm \$1,100 (framed)

This is not a Numbat (after Magritte) 2021 oil on linen on panel 49 x 65cm \$1,800 (framed)