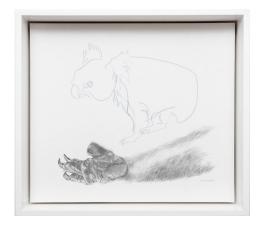

Duck Cutaway 2022 watercolour on paper on board 40 x 60cm \$1,700 (framed)

Bilby Evolution 2022 watercolour on paper on board 28 x 33cm \$1,300 (framed)

Blind Koala Arm 2022 pencil on paper on board 43 x 38cm \$1,600 (framed)