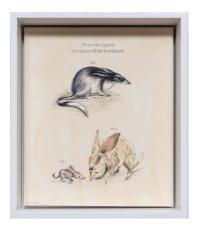

Koala Bear Anatomy 2022 watercolour on paper on board 54 x 65cm \$1,800 (framed)

Emu Science 2022 watercolour on paper on board 24.5 x 30cm \$1,200 (framed)

This is not a Bilby (after Magritte) 2021 oil on linen on panel 49 x 65cm \$1,800 (framed)