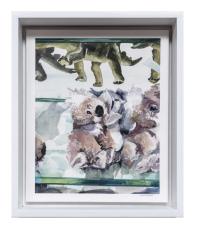

Koala as Object 2020 watercolour on paper 55 x 77cm \$2,700 (framed)

Turtle as Object 2021 watercolour on paper 41 x 58cm \$2,700 (framed)

Shark as Object 2019 watercolour on paper 46 x 61 cm NFS

Frog as Object 2022 watercolour on paper 55 x 77cm \$2,700 (framed)