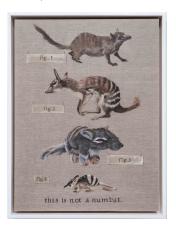

Numbat Redemption 2022 oil on linen on panel 64 x 59cm \$1,800 (framed)

Echidna Science 2022 watercolour on paper on board 24 x 30cm \$1,100 (framed)

This is not a Numbat (after Magritte) 2021 oil on linen on panel 49 x 65cm \$1,800 (framed)