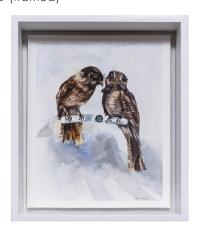

Birds of Prey Mounts 2022 watercolour on paper on board 40 x 60cm \$1,700 (framed)

Blind Julia Creek Dunnart 2021 pencil on paper on board 30 x 41 cm \$1,400 (framed)

Blind Koala 2021 oil pencil on paper on board 29 x 54cm \$1,500 (framed)