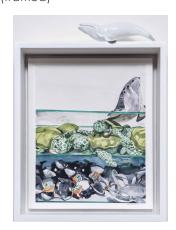

Koala as Object 2020 watercolour on paper 55 x 77cm \$2,700 (framed)

Turtle as Object 2021 watercolour on paper 41 x 58cm \$2,700 (framed)

Shark as Object 2019 watercolour on paper 46 x 61 cm NFS

Frog as Object 2022 watercolour on paper 55 x 77cm \$2,700 (framed)