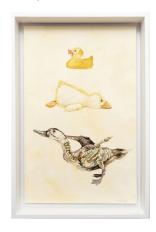

Duck Cutaway 2022 watercolour on paper on board 40 x 60cm \$1,700 (framed)

Bilby Evolution 2022 watercolour on paper on board 28 x 33cm \$1,300 (framed)

Blind Koala Arm 2022 pencil on paper on board 43 x 38cm \$1,600 (framed)