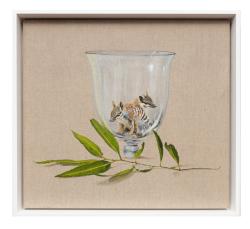

Birds of Prey Mounts 2022 watercolour on paper on board 40 x 60cm \$1,700 (framed)

Blind Julia Creek Dunnart 2021 pencil on paper on board 30 x 41 cm \$1,400 (framed)

Blind Koala 2021 oil pencil on paper on board 29 x 54cm \$1,500 (framed)