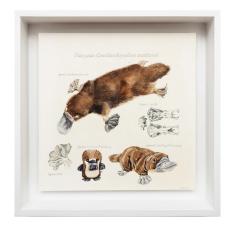

Plastic Animal Molecule 2022 readymade plastic farm toys on panel 50 x 50cm NFS

Made in China 2021 oil on canvas 34.5 x 44.5cm \$1,200 (framed)

Platypus Sciencel 2022 watercolour on paper on board 38 x 38cm \$1,200