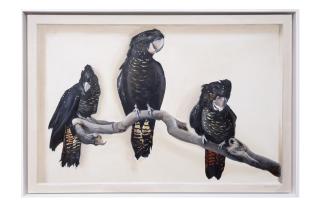

Redtailed Black Cockatoo Mount 2022 oil on canvas 126 x 87 cm \$4,000 (framed)

Kermit Pez 2022 watercolour on paper on board 13 x 23cm \$500 (framed)

Tree Frog Cast 2022 watercolour on paper on board 12 x 12cm \$400