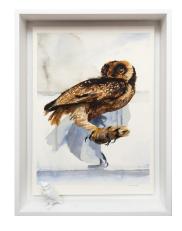

Nightjar Mounts 2022 watercolour on paper on board 27 x 31 cm \$1,100 (framed)

Common Koala Souvenir Anatomy 2022 watercolour on paper on board 24 x 24cm \$1,100 (framed)

Owl Mount 2022 watercolour on paper on board 33 x 45cm \$1,500 (framed)