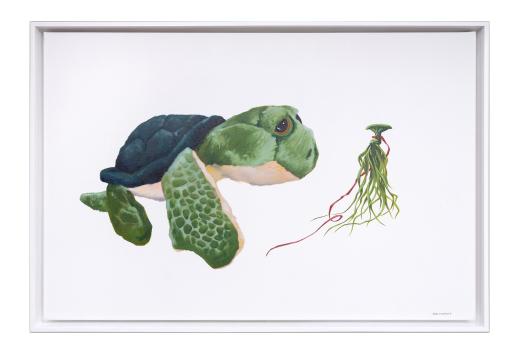

Koala as Object 2020 watercolour on paper 55 x 77cm \$2,700 (framed)

Turtle as Object 2021 watercolour on paper 41 x 58cm \$2,700 (framed)

Shark as Object 2019 watercolour on paper 46 x 61 cm NFS

Frog as Object 2022 watercolour on paper 55 x 77cm \$2,700 (framed)