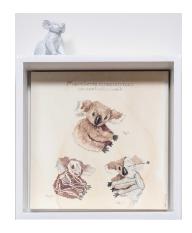

Koala as Object 2020 watercolour on paper 55 x 77cm \$2,700 (framed)

Turtle as Object 2021 watercolour on paper 41 x 58cm \$2,700 (framed)

Shark as Object 2019 watercolour on paper 46 x 61 cm NFS

Frog as Object 2022 watercolour on paper 55 x 77cm \$2,700 (framed)