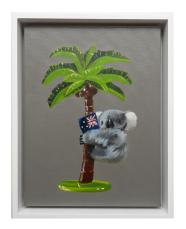

Koala as Object 2020 watercolour on paper 55 x 77cm \$2,700 (framed)

Turtle as Object 2021 watercolour on paper 41 x 58cm \$2,700 (framed)

Shark as Object 2019 watercolour on paper 46 x 61 cm NFS

Frog as Object 2022 watercolour on paper 55 x 77cm \$2,700 (framed)